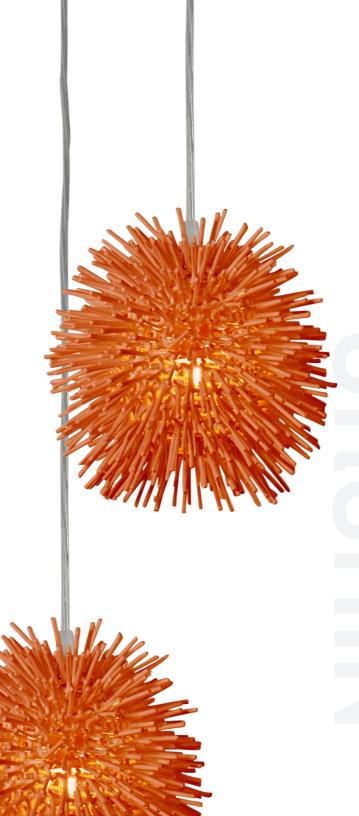

## 169MOISOR URCHIN

**SELLING POINTS**: Hand crafted. Hand-forged steel has 70% or greater recycled content. Low-VOC finish. Nature inspired.

**CLASSIFICATION**: Sea urchins are simple, geometric-shaped creatures with telltale barbs that inhabit all oceans. They are also creatures that inspire poetic words and light fixtures alike.

## UBER MINI PENDANT I LIGHT

**Product ID** 169M01SOR

Finish Electric Pumpkin

**Product Width** 6.25 in./15.9 cm

**Product Height** 6 in./15.2 cm

**Product Weight** 6 lb./2.7 kg

**Canopy Diameter** 5 in./12.7 cm

Canopy Thickness 0.625 in./1.6 cm

**Lamping** 1 x 40W G9 Halogen,

Included

Cable Length 10 ft (2.5 m) cable