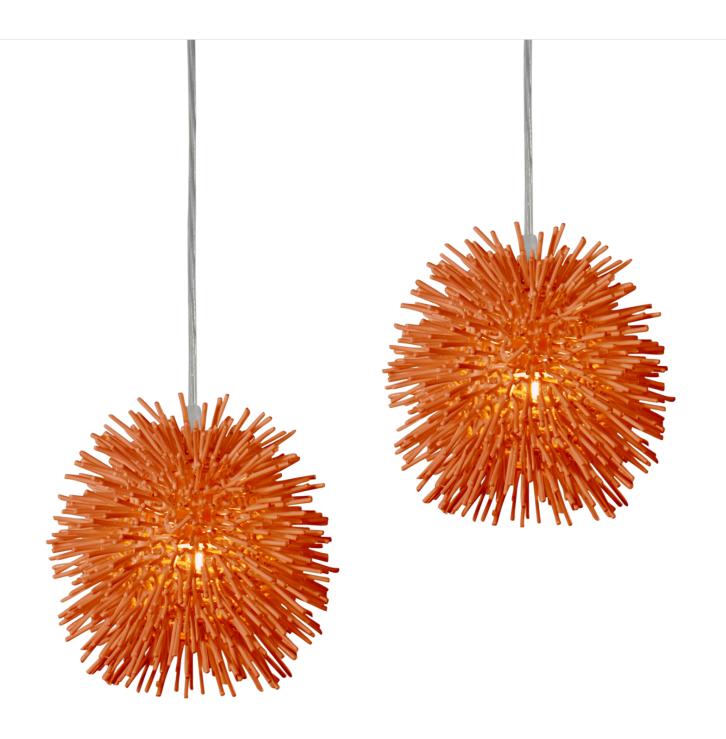

## 169MOISOR URCHIN

**SELLING POINTS**: Hand crafted. Hand-forged steel has 70% or greater recycled content. Low-VOC finish. Nature inspired.

**CLASSIFICATION**: Sea urchins are simple, geometric-shaped creatures with telltale barbs that inhabit all oceans. They are also creatures that inspire poetic words and light fixtures alike.

## UBER MINI PENDANT I LIGHT

**Product ID** 169M01SOR

Finish Electric Pumpkin

**Product Width** 6.25 in./15.9 cm

**Product Height** 6 in./15.2 cm

**Product Weight** 6 lb./2.7 kg

**Canopy Diameter** 5 in./12.7 cm

Canopy Thickness 0.625 in./1.6 cm

**Lamping** 1 x 40W G9 Halogen,

Included

Cable Length 10 ft (2.5 m) cable